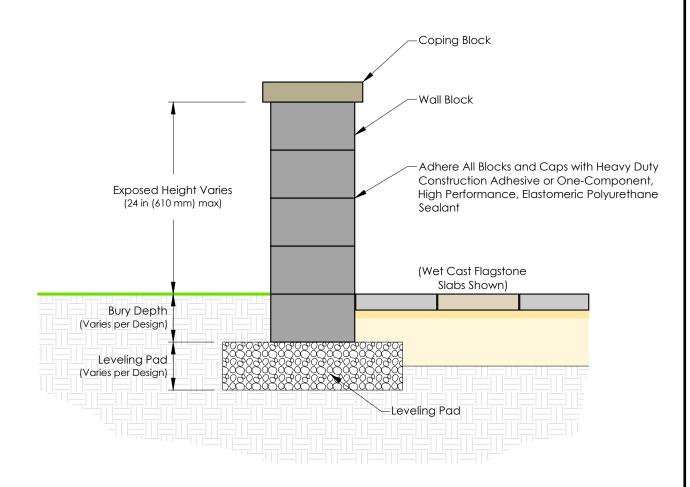

(NO SCALE)

· This drawing is for reference only.

This drawing is for reference only. Determination of the suitability and/or manner of use of any details contained in this document is the sole responsibility of the design engineer of record. Final project designs, including all construction details, shall be prepared by a licensed professional engineer using the actual conditions of the proposed site.

· Final designs for construction for walls subject to any loading must be prepared by a registered Professional Engineer.

**TYPICAL SECTION** 

| DRAWN BY: EGS        | TYPICAL FREESTANDING KODAH WALL SECTION                              |
|----------------------|----------------------------------------------------------------------|
| APPROVED BY: LBH     |                                                                      |
| DATE: 01/13/2025     | - WALL SECTION                                                       |
| SHEET NO.:<br>1 of 1 | DRAWING FILE: Typical Kodah Freestanding Cross Section 13JAN2025.dwg |
|                      |                                                                      |