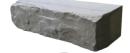

## GRAND LEDGE

## **FEATURES:**

- The look of natural ledgestone with consistent dimensions for fast installation
- 24 unique wall textures
- Four additional 4-sided blocks can be used for corners, top blocks, step returns, and freestanding walls
- Engineerable wall system with capabilities of 5–6 foot gravity walls with optimal site conditions

4 blocks / pallet

4 unique textures

72" x 12" x 20" ±

60" x 12" x 20" ±

48" x 12" x 20" ±

36" x 12" x 20" ±

51" x 12" x 26" ±

46" x 12" x 21" ±