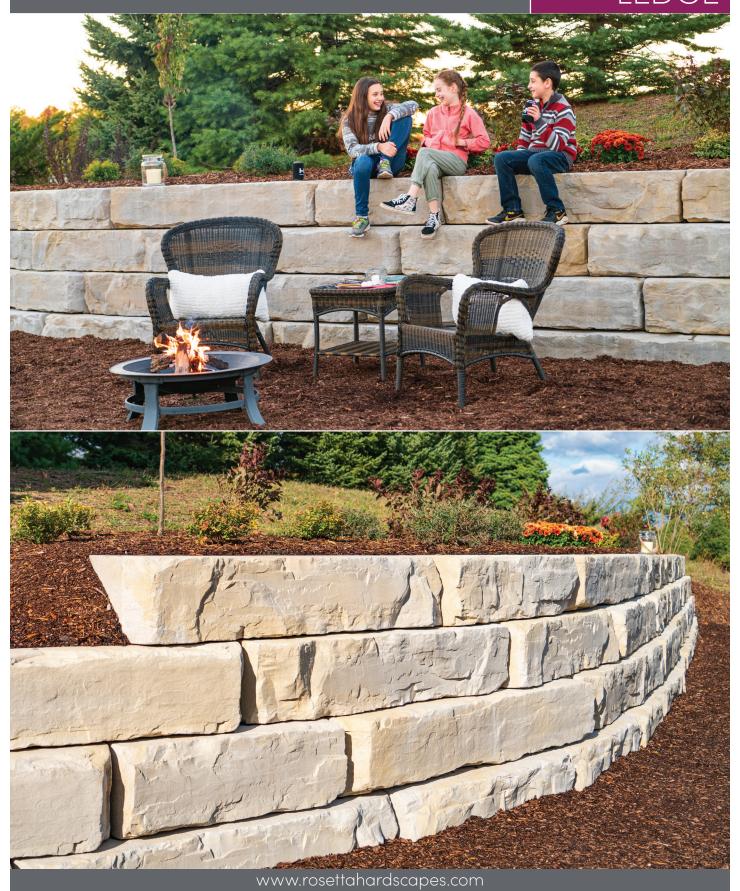

## GRAND LEDGE

## **FEATURES:**

- The look of natural ledgestone with consistent dimensions for fast installation
- 24 unique wall textures
- Four additional 4-sided blocks can be used for corners, top blocks, step returns, and freestanding walls
- Engineerable wall system with capabilities of 5–6 foot gravity walls with optimal site conditions