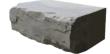

## GRAND LEDGE

## **FEATURES:**

- The look of natural ledgestone with consistent dimensions for fast installation
- 24 unique wall textures
- Four additional 4-sided blocks can be used for corners, top blocks, step returns, and freestanding walls
- Engineerable wall system with capabilities of 5–6 foot gravity walls with optimal site conditions

4 blocks / pallet

4 unique textures

72" x 12" x 20" ±

60" x 12" x 20" ±

48" x 12" x 20" ±

36" x 12" x 20" ±

51" x 12" x 26" ±

46" x 12" x 21" ±