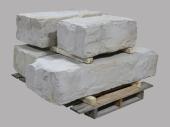

## PACKAGING:

Retaining: 18 sf/pallet

4,000± lbs/pallet

4 blocks / pallet

24 unique textures

4-Sided:

14.5 sf/pallet

3,950± lbs/pallet

4 blocks / pallet

4 unique textures

72" x 12" x 20" ±

60" x 12" x 20" ±

48" x 12" x 20" ±

36" x 12" x 20" ±

51" x 12" x 26" ±

46" x 12" x 21" ±

43" x 12" x 20" ±

35" x 12" x 24" ±

\*Dimensions are nominal due to texture