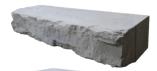

## GRAND LEDGE

## **FEATURES:**

- The look of natural ledgestone with consistent dimensions for fast installation
- 24 unique wall textures
- Four additional 4-sided blocks can be used for corners, top blocks, step returns, and freestanding walls
- Engineerable wall system with capabilities of 5–6 foot gravity walls with optimal site conditions

4 blocks / pallet

4 unique textures

72" x 12" x 20" ±

60" x 12" x 20" ±

48" x 12" x 20" ±

36" x 12" x 20" ±

51" x 12" x 26" ±

46" x 12" x 21" ±