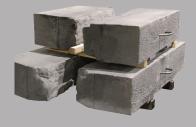

## PACKAGING:

Retaining: 18 sf/pallet

4,000± lbs/pallet

4 blocks / pallet

24 unique textures

4-Sided:

14.5 sf/pallet

3,950± lbs/pallet

4 blocks / pallet

4 unique textures

72" x 12" x 20" ±

60" x 12" x 20" ±

48" x 12" x 20" ±

36" x 12" x 20" ±

51" x 12" x 26" ±

46" x 12" x 21" ±

43" x 12" x 20" ±

35" x 12" x 24" ±

\*Dimensions are nominal due to texture