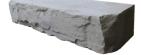

## GRAND LEDGE

## **FEATURES:**

- The look of natural ledgestone with consistent dimensions for fast installation
- 24 unique wall textures
- Four additional 4-sided blocks can be used for corners, top blocks, step returns, and freestanding walls
- Engineerable wall system with capabilities of 5–6 foot gravity walls with optimal site conditions

4 blocks / pallet

4 unique textures

72" x 12" x 20" ±

60" x 12" x 20" ±

48" x 12" x 20" ±

36" x 12" x 20" ±

51" x 12" x 26" ±

46" x 12" x 21" ±