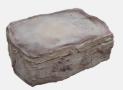

## FEATURES

- Same weathered stone textures found on our Outcropping units.
- A five-sided surface texture allows for freestanding (two-sided) installations.
- Consistent dimensions = fast installation.

#### PALLET D FREESTANDING BLOCKS

Wall per pallet: ± 11 sqft Pallet weight: ± 3,130 lbs

4 ft x 30 in x 12 in ±

4 ft x 30 in x 6 in ±