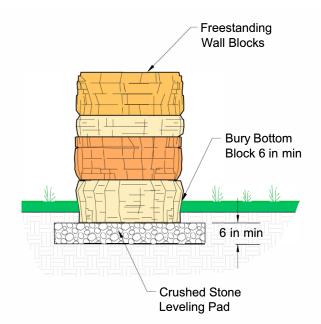

### TYPICAL FREESTANDING WALL

#### PALLET D FREESTANDING BLOCKS

Wall per pallet: ± 11 sqft Pallet weight: ± 3,130 lbs

4 ft x 30 in x 12 in ±

4 ft x 30 in x 6 in ±

### PALLET E FREESTANDING BLOCKS

Wall per pallet: ± 10.5 sqft Pallet weight: ± 3,450 lbs

3 ft x 30 in x 12 in ±

3 ft x 30 in x 6 in ±

rosettahardscapes.com