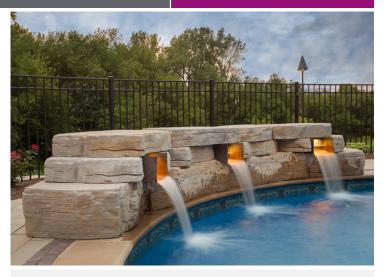

## FREESTANDING OUTCROPPING

rosettahardscapes.com

## FREESTANDING OUTCROPPING

## FEATURES

- Same weathered stone textures found on our Outcropping units.
- A five-sided surface texture allows for freestanding (two-sided) installations.
- Consistent dimensions = fast installation.