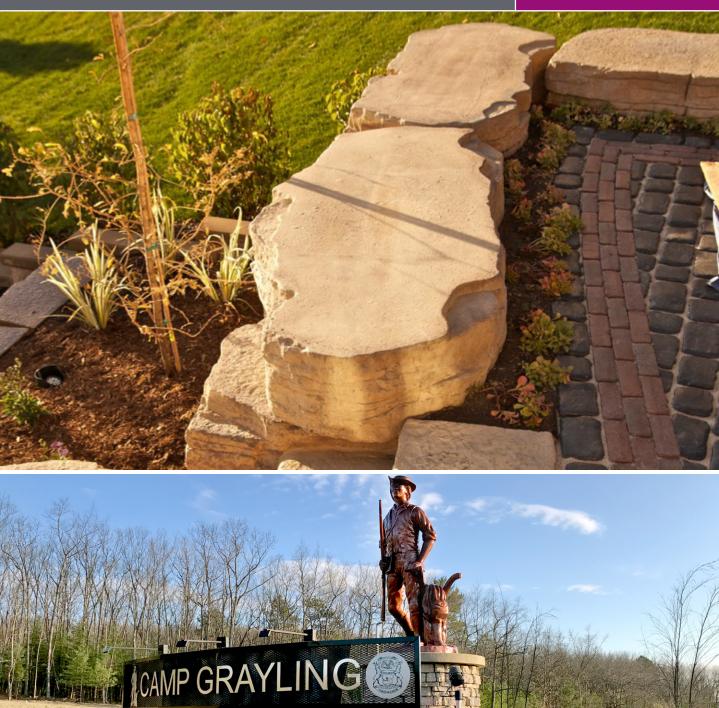

## FREESTANDING OUTCROPPING

rosettahardscapes.com

## FREESTANDING OUTCROPPING

## FEATURES

- Same weathered stone textures found on our Outcropping units.
- A five-sided surface texture allows for freestanding (two-sided) installations.
- Consistent dimensions = fast installation.