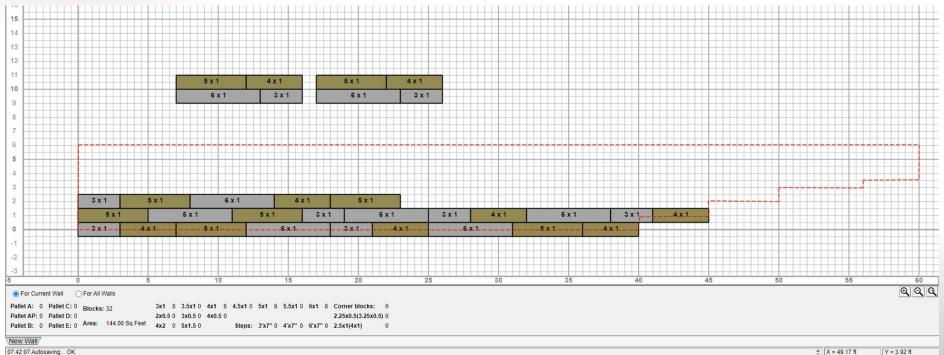

D Pallet E |
| 25   |      |      |                     |                   |
| 24   |      |      |                     |                   |
| 23   |      |      |                     |                   |
| 22   |      |      |                     |                   |
| 21   |      |      |                     |                   |
| 20   |      |      |                     |                   |
| 19   |      |      |                     | A 5.5 B 6         |
| 18   |      |      |                     | A 5 B 4.5         |
| 17   |      |      |                     | A4 B3             |
| 16   |      |      |                     | A 3.5 B 4 B 2     |
| 15   |      |      |                     |                   |
| -    |      |      |                     |                   |









07:42:07 Autosaving... OK







# Layout App Tips & Troubleshooting

Data Entry Errors to Avoid



- Utilize the Tabs Option BUT...
  - Avoid using numbers in Tab name
- Save Regularly
- Other Issues?
- Reach out to Tech Support



### Market Obstacles

Change Your View | Own Your Market



### Market Obstacles

| Change Your View | Own Your Market | Sell Solutions,<br>Not Products | Product Quality<br>Issues |
|------------------|-----------------|---------------------------------|---------------------------|
|------------------|-----------------|---------------------------------|---------------------------|



#### **Change Your View**

- Follow-up
- Persistence
- Be Client-First
  - See the world through thei eyes and offer solutions
  - Tools, education, training, connections





#