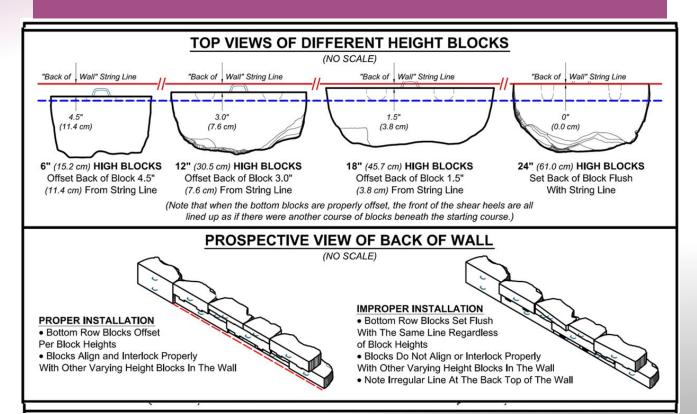

# Overcoming Obstacles





### Four Types of Competitors

| Commanders | Competitors | Contenders | Survivors |
|------------|-------------|------------|-----------|
|------------|-------------|------------|-----------|



### Wall Layout App Tips | Tricks | Issues



#### Layout App Tips & Troubleshooting

- Block Lettering & Font Improvements
- Step-ups in the Base Course
- Find Your Best Process
- How to Build Grand Ledge within App
- Data Entry Errors to Avoid



### Block Lettering & Font Improvements



#### Block Lettering & Font Improvements





#### Step-ups in Base Course





#### Why should I do this?





#### Use Blocks to Installer's Advantage





#### Real world application





#### Real world application







#### Step-ups in Base Course





## Find Your Best Process



#### Find Your Best Process





#### Find Your Best Process

| File     | Edit | View | Add                            | Drawing | Projects                                                  |  |  |
|----------|------|------|--------------------------------|---------|-----------------------------------------------------------|--|--|
| 10<br>15 |      |      | Add B<br>Delete<br>Pallet      |         |                                                           |  |  |
|          |      |      | Patter                         |         | Vertical end                                              |  |  |
| 14       |