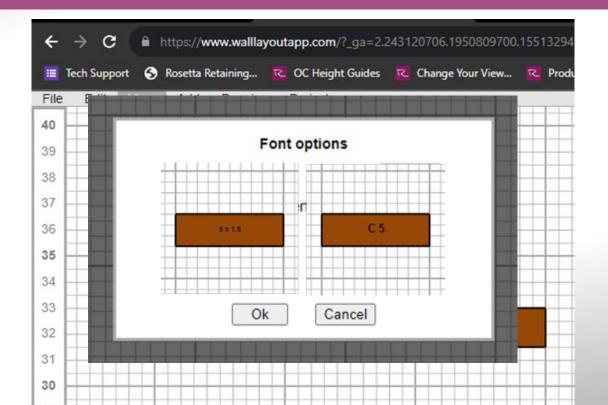

### Block Lettering & Font Improvements

#### Block Lettering & Font Improvements