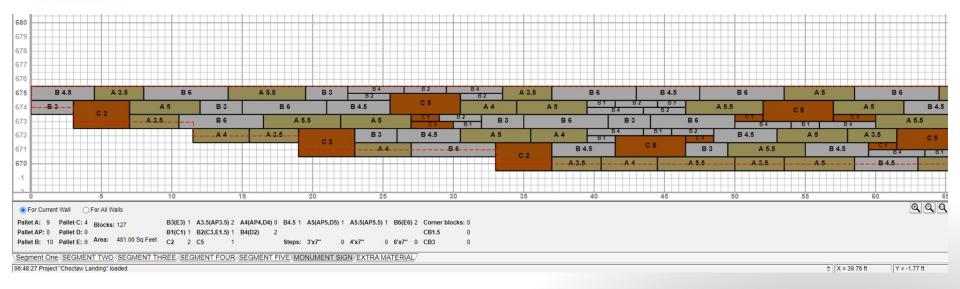

## Find Your Best Process

#### Find Your Best Process

#### Find Your Best Process

| File     | Edit | View | Add                            | Drawing | Projects                                                  |  |  |
|----------|------|------|--------------------------------|---------|-----------------------------------------------------------|--|--|
| 10<br>15 |      |      | Add B<br>Delete<br>Pallet      |         |                                                           |  |  |
|          |      |      | Patter                         |         | Vertical end                                              |  |  |
| 14       | 14   |      | Steps                          |         | 2.5' × 25'                                                |  |  |
| 13       |      |      | Group Blocks<br>Ungroup Blocks |         | 2.5' x 25' reversed<br>3.5' x 23'<br>3.5' x 23' reversed  |  |  |
| 12       |      |      |                                |         | 4.5' x 18'                                                |  |  |
| 11       |      |      |                                |         | 4.5' × 18' reversed<br>5.5' × 16'<br>5.5' × 16' reversed  |  |  |
| 10       |      |      |                                |         | 6' x 14'<br>6' x 14' reversed                             |  |  |
| 9        |      |      |                                |         | 2' x 45'<br>2' x 45' reversed                             |  |  |
| 8        |      |      |                                |         | 3' x 30'<br>3' x 30' reversed                             |  |  |
| 7        |      |      |                                |         | 4' x 22.5'<br>4' x 22.5' reversed<br>5' x 18'<br>5' x 18' |  |  |