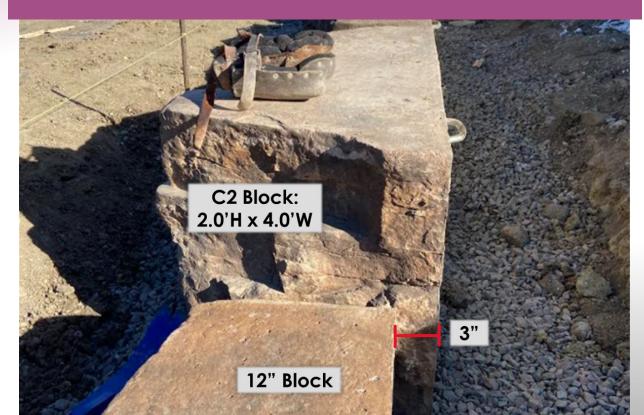

# Overcoming Obstacles





### Four Types of Competitors

| Commanders | Competitors | Contenders | Survivors |
|------------|-------------|------------|-----------|
|------------|-------------|------------|-----------|



### Wall Layout App Tips | Tricks | Issues



#### Layout App Tips & Troubleshooting

- Block Lettering & Font Improvements
- Step-ups in the Base Course
- Find Your Best Process
- How to Build Grand Ledge within App
- Data Entry Errors to Avoid



### Block Lettering & Font Improvements



#### Block Lettering & Font Improvements





#### Step-ups in Base Course





#### Why should I do this?





#### Use Blocks to Installer's Advantage





#### Real world application





#### Real world application







#### Step-ups in Base Course





## Find Your Best Process



#### Find Your Best Process





#### Find Your Best Process

| File     | Edit | View | Add                            | Drawing | Projects                                                  |  |  |
|----------|------|------|--------------------------------|---------|-----------------------------------------------------------|--|--|
| 10<br>15 |      |      | Add B<br>Delete<br>Pallet      |         |                                                           |  |  |
|          |      |      | Patter                         |         | Vertical end                                              |  |  |
| 14       | 14   |      | Steps                          |         | 2.5' × 25'