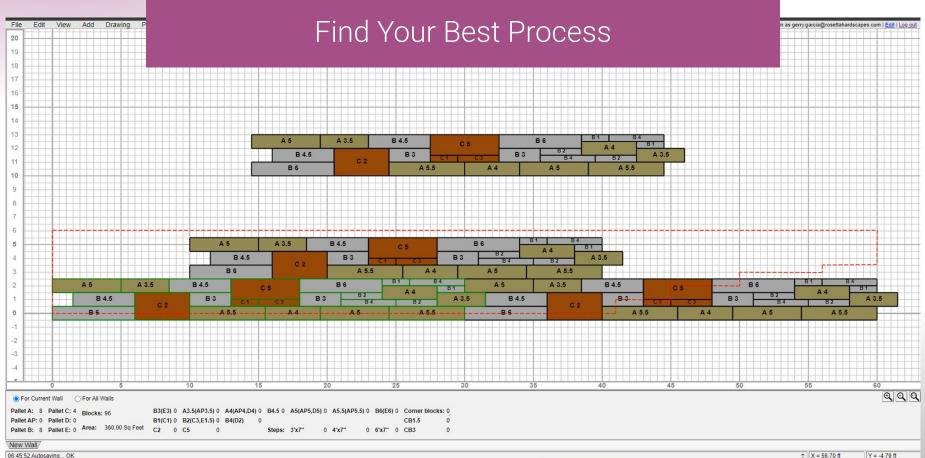

## Find Your Best Process

#### Find Your Best Process

#### Find Your Best Process

| File     | Edit | View | Add                            | Drawing | Projects                                                  |  |  |
|----------|------|------|--------------------------------|---------|-----------------------------------------------------------|--|--|
| 10<br>15 |      |      | Add B<br>Delete<br>Pallet      |         |                                                           |  |  |
|          |      |      | Patter                         |         | Vertical end                                              |  |  |
| 14       | 14   |      | Steps                          |         | 2.5' × 25'                                                |  |  |
| 13       |      |      | Group Blocks<br>Ungroup Blocks |         | 2.5' x 25' reversed<br>3.5' x 23'<br>3.5' x 23' reversed  |  |  |
| 12       |      |      |                                |         | 4.5' x 18'                                                |  |  |
| 11       |      |      |                                |         | 4.5' × 18' reversed<br>5.5' × 16'<br>5.5' × 16' reversed  |  |  |
| 10       |      |      |                                |         | 6' x 14'<br>6' x 14' reversed                             |  |  |
| 9        |      |      |                                |         | 2' x 45'<br>2' x 45' reversed                             |  |  |
| 8        |      |      |                                |         | 3' x 30'<br>3' x 30' reversed                             |  |  |
| 7        |      |      |                                |         | 4' x 22.5'<br>4' x 22.5' reversed<br>5' x 18'<br>5' x 18' |  |  |