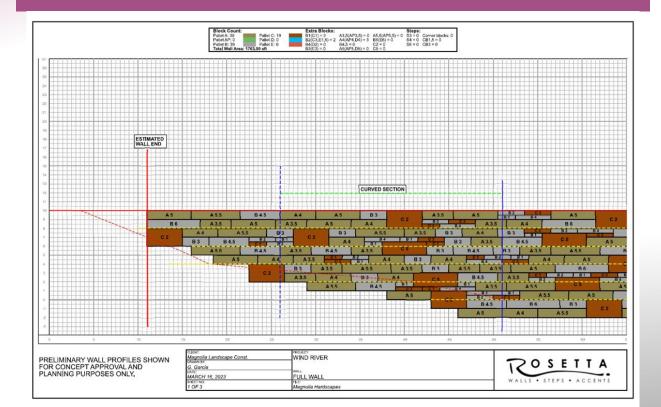

## Find Your Best Process

#### Find Your Best Process

#### Find Your Best Process

| File     | Edit | View | Add                            | Drawing | Projects                                                  |  |  |
|----------|------|------|--------------------------------|---------|-----------------------------------------------------------|--|--|
| 10<br>15 |      |      | Add B<br>Delete<br>Pallet      |         |                                                           |  |  |
|          |      |      | Patter                         |         | Vertical end                                              |  |  |
| 14       | 14   |      | Steps                          |         | 2.5' × 25'                                                |  |  |
| 13       |      |      | Group Blocks<br>Ungroup Blocks |         | 2.5' x 25' reversed<br>3.5' x 23'<br>3.5' x 23' reversed  |  |  |
| 12       |      |      |                                |         | 4.5' x 18'                                                |  |  |
| 11       |      |      |                                |         | 4.5' × 18' reversed<br>5.5' × 16'<br>5.5' × 16' reversed  |  |  |
| 10       |      |      |                                |         | 6' x 14'<br>6' x 14' reversed                             |  |  |
| 9        |      |      |                                |         | 2' x 45'<br>2' x 45' reversed                             |  |  |
| 8        |      |      |                                |         | 3' x 30'<br>3' x 30' reversed                             |  |  |
| 7        |      |      |                                |         | 4' x 22.5'<br>4' x 22.5' reversed<br>5' x 18'<br>5' x 18' |  |  |