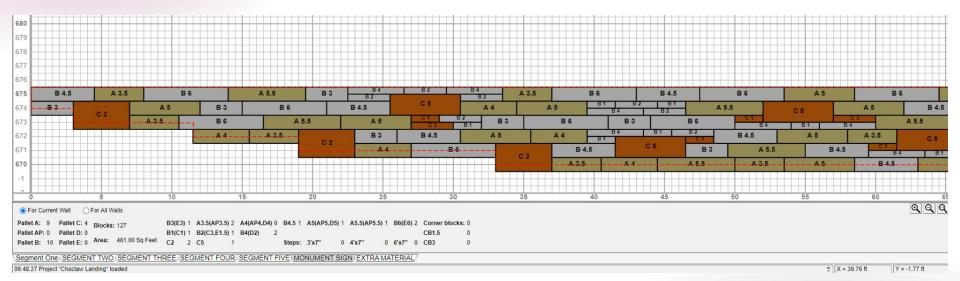

## Find Your Best Process

#### Find Your Best Process

#### Find Your Best Process

| File     | Edit | View | Add                            | Drawing | Projects                                                  |  |  |
|----------|------|------|--------------------------------|---------|-----------------------------------------------------------|--|--|
| 10<br>15 |      |      | Add B<br>Delete<br>Pallet      |         |                                                           |  |  |
|          |      |      | Patter                         |         | Vertical end                                              |  |  |
| 14       | 14   |      | Steps                          |         | 2.5' × 25'                                                |  |  |
| 13       |      |      | Group Blocks<br>Ungroup Blocks |         | 2.5' x 25' reversed<br>3.5' x 23'<br>3.5' x 23' reversed  |  |  |
| 12       |      |      |                                |         | 4.5' x 18'                                                |  |  |
| 11       |      |      |                                |         | 4.5' × 18' reversed<br>5.5' × 16'<br>5.5' × 16' reversed  |  |  |
| 10       |      |      |                                |         | 6' x 14'<br>6' x 14' reversed                             |  |  |
| 9        |      |      |                                |         | 2' x 45'<br>2' x 45' reversed                             |  |  |
| 8        |      |      |                                |         | 3' x 30'<br>3' x 30' reversed                             |  |  |
| 7        |      |      |                                |         | 4' x 22.5'<br>4' x 22.5' reversed<br>5' x 18'<br>5' x 18' |  |  |