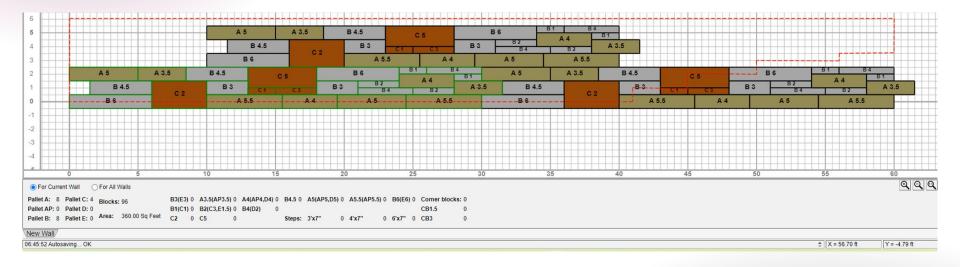

## Find Your Best Process

#### Find Your Best Process

#### Find Your Best Process

| File     | Edit | View | Add                            | Drawing | Projects                                                  |  |  |
|----------|------|------|--------------------------------|---------|-----------------------------------------------------------|--|--|
| 10<br>15 |      |      | Add B<br>Delete<br>Pallet      |         |                                                           |  |  |
|          |      |      | Patter                         |         | Vertical end                                              |  |  |
| 14       | 14   |      | Steps                          |         | 2.5' × 25'                                                |  |  |
| 13       |      |      | Group Blocks<br>Ungroup Blocks |         | 2.5' x 25' reversed<br>3.5' x 23'<br>3.5' x 23' reversed  |  |  |
| 12       |      |      |                                |         | 4.5' x 18'                                                |  |  |
| 11       |      |      |                                |         | 4.5' × 18' reversed<br>5.5' × 16'<br>5.5' × 16' reversed  |  |  |
| 10       |      |      |                                |         | 6' x 14'<br>6' x 14' reversed                             |  |  |
| 9        |      |      |                                |         | 2' x 45'<br>2' x 45' reversed                             |  |  |
| 8        |      |      |                                |         | 3' x 30'<br>3' x 30' reversed                             |  |  |
| 7        |      |      |                                |         | 4' x 22.5'<br>4' x 22.5' reversed<br>5' x 18'<br>5' x 18' |  |  |