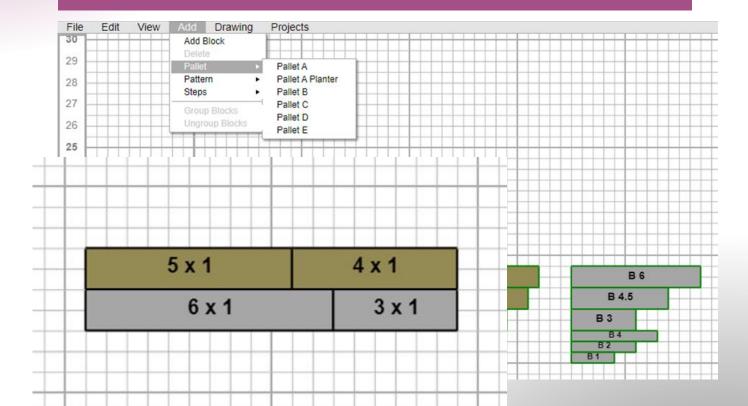

## Find Your Best Process

#### Find Your Best Process

#### Find Your Best Process

| File     | Edit | View | Add                            | Drawing | Projects                                                  |  |  |
|----------|------|------|--------------------------------|---------|-----------------------------------------------------------|--|--|
| 10<br>15 |      |      | Add B<br>Delete<br>Pallet      |         |                                                           |  |  |
|          |      |      | Patter                         |         | Vertical end                                              |  |  |
| 14       | 14   |      | Steps                          |         | 2.5' × 25'                                                |  |  |
| 13       |      |      | Group Blocks<br>Ungroup Blocks |         | 2.5' x 25' reversed<br>3.5' x 23'<br>3.5' x 23' reversed  |  |  |
| 12       |      |      |                                |         | 4.5' x 18'                                                |  |  |
| 11       |      |      |                                |         | 4.5' × 18' reversed<br>5.5' × 16'<br>5.5' × 16' reversed  |  |  |
| 10       |      |      |                                |         | 6' x 14'<br>6' x 14' reversed                             |  |  |
| 9        |      |      |                                |         | 2' x 45'<br>2' x 45' reversed                             |  |  |
| 8        |      |      |                                |         | 3' x 30'<br>3' x 30' reversed                             |  |  |
| 7        |      |      |                                |         | 4' x 22.5'<br>4' x 22.5' reversed<br>5' x 18'<br>5' x 18' |  |  |