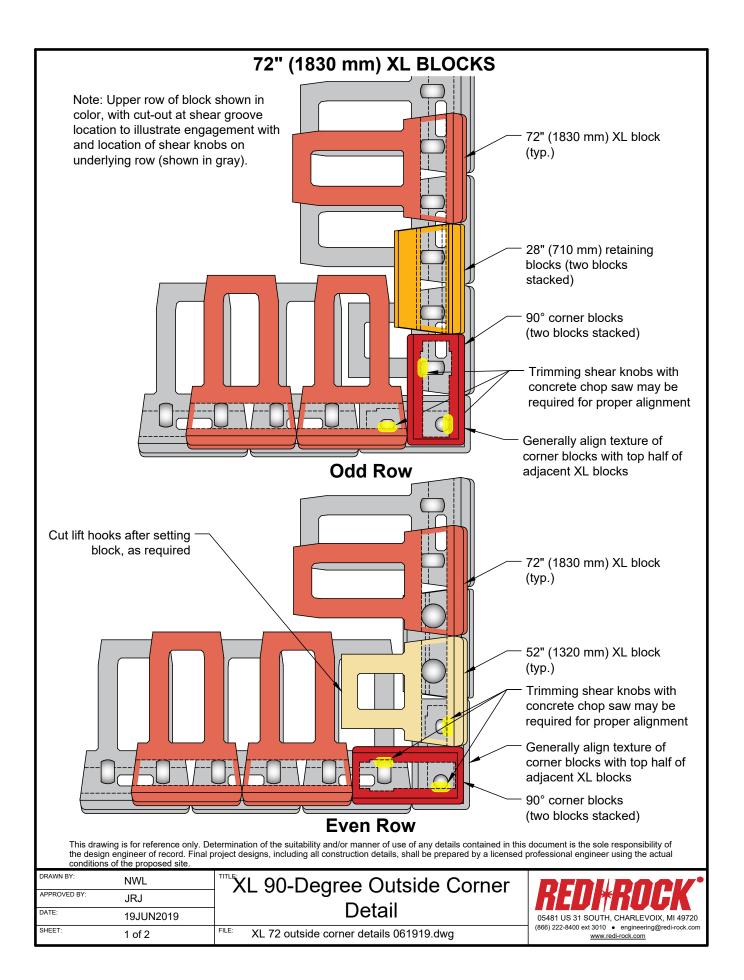

This drawing is for reference only. Determination of the suitability and/or manner of use of any details contained in this document is the sole responsibility of the design engineer of record. Final project designs, including all construction details, shall be prepared by a licensed professional engineer using the actual conditions of the proposed site.

| DRAWN BY:    | NWL       | XL 90-Degree Outside Corner                   |
|--------------|-----------|-----------------------------------------------|
| APPROVED BY: | JRJ       |                                               |
| DATE:        | 19JUN2019 | Detail                                        |
| SHEET:       | 2 of 2    | FILE: XL 72 outside corner details 061919.dwg |