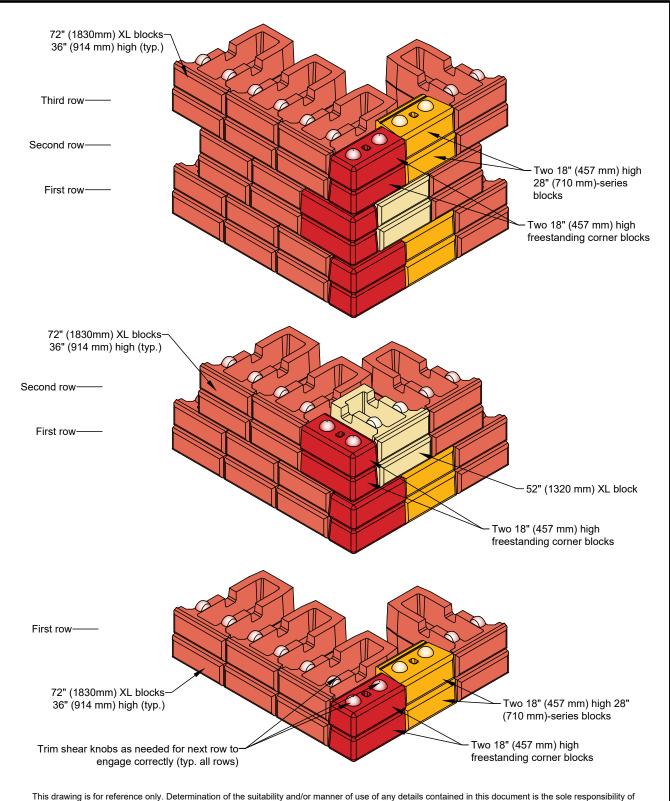

This drawing is for reference only. Determination of the suitability and/or manner of use of any details contained in this document is the sole responsibility of the design engineer of record. Final project designs, including all construction details, shall be prepared by a licensed professional engineer using the actual conditions of the proposed site.

| DRAWN BY:    | NWL       | XL 90-Degree Outside Corner                   |
|--------------|-----------|-----------------------------------------------|
| APPROVED BY: | JRJ       |                                               |
| DATE:        | 19JUN2019 | Detail                                        |
| SHEET:       | 2 of 2    | FILE: XL 72 outside corner details 061919.dwg |