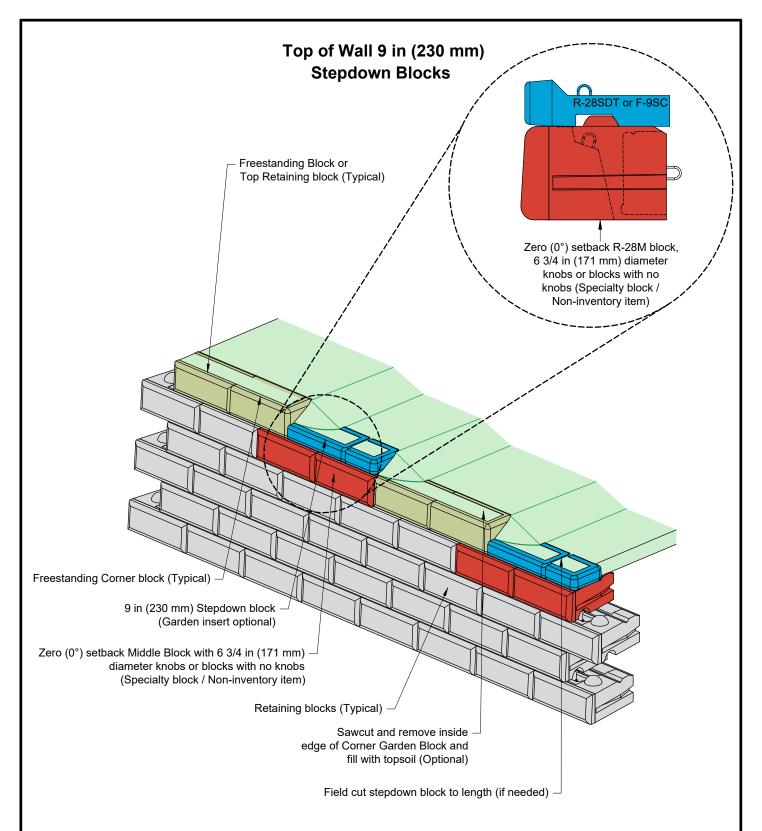

| DRAWN BY:    | EGS         | Top of Wall, 9 in                                    |
|--------------|-------------|------------------------------------------------------|
| APPROVED BY: | LBH         |                                                      |
| DATE:        | 23-APR-2025 | Stepdown Blocks                                      |
| SHEET:       | 1 of 1      | FILE: Top of Wall 9 in Stepdown Blocks 23APR2025.dwg |