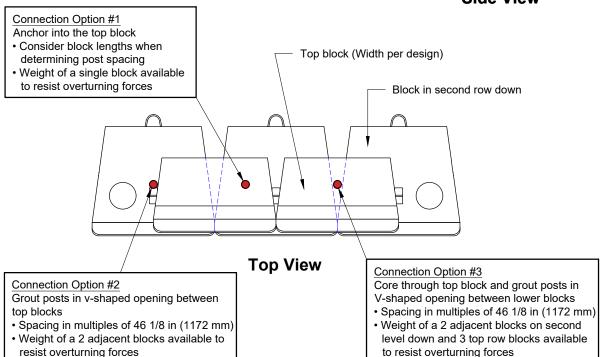

## **Fence or Pedestrian Guard Connection Locations**

## **Side View**

This drawing is for reference only. Determination of the suitability and/or manner of use of any details contained in this document is the sole responsibility of the design engineer of record. Final project designs, including all construction details, shall be prepared by a licensed professional engineer using the actual conditions of the proposed site.