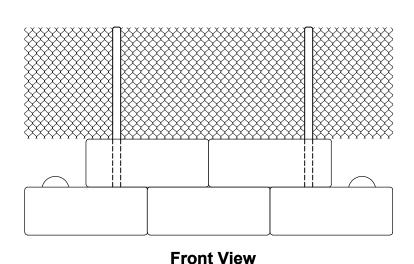

## **Fence or Pedestrian Guard Connection Locations**





## **Side View**



This drawing is for reference only. Determination of the suitability and/or manner of use of any details contained in this document is the sole responsibility of the design engineer of record. Final project designs, including all construction details, shall be prepared by a licensed professional engineer using the actual conditions of the proposed site.

| DRAWN BY:    | LBH        |  |
|--------------|------------|--|
| APPROVED BY: | LBH        |  |
| DATE:        | 08-18-2023 |  |
| SHEET:       | 1 of 1     |  |

Fence or Pedestrian Guard Connection Locations

FILE: Fence or Pedestrian Guard Connection Locations 08182023.dwg