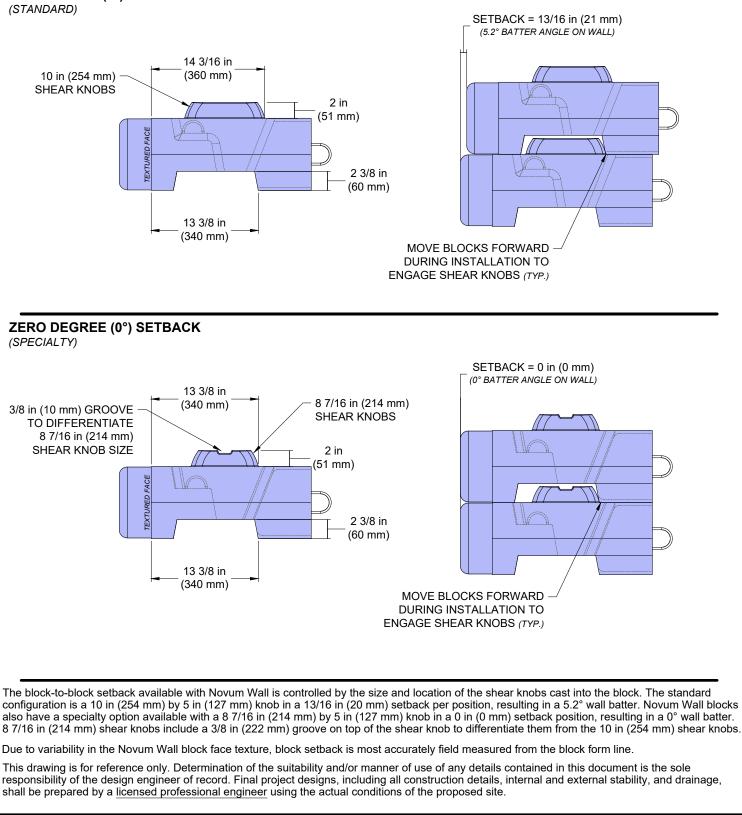

## **BLOCK SETBACK OPTIONS**

NOT TO SCALE

## FIVE DEGREE (5°) SETBACK

| DRAWN BY:<br>APPROVED BY:<br>DATE: | TDG<br>LBH<br>29-MAY-2024 | BLOCK SETBACK OPTIONS           |                                                                                                                            |
|------------------------------------|---------------------------|---------------------------------|----------------------------------------------------------------------------------------------------------------------------|
| SHEET:                             | 1 of 1                    | FILE: Block_Setback_Options.dwg | 3890 CHARLEVOIX AVE, PETOSKEY, MI 49720<br>(866) 222-8400 ext 33010 • engineering@redi-rock.com • <u>www.novumwall.com</u> |