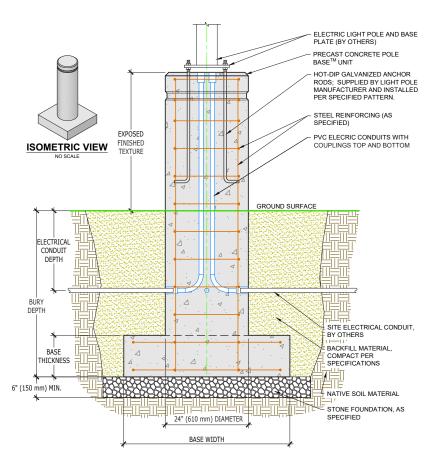

# **How it Works:**

1. Excavate

2. Place

3. Backfill

4. Profit

24 inch (610 mm) Diameter Round Pole Base Spread Footing