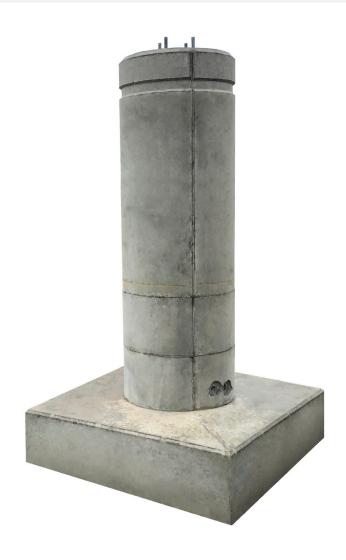

# **How it Works:**

1. Excavate

2. Place

3. Backfill

4. Profit

24 inch (610 mm) Diameter Round Pole Base Spread Footing