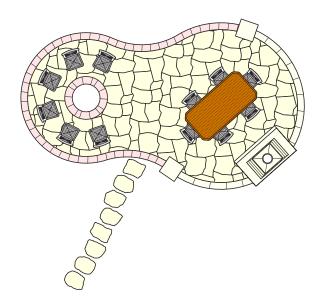

#### **OPTION C 425 Square Feet**

Consider Option C your rustic "bells and whistles" offering. This fully-loaded design moves the focal point of the project from the Fire Pit to the Belvedere Fire Place, a feature that will inspire your guests.