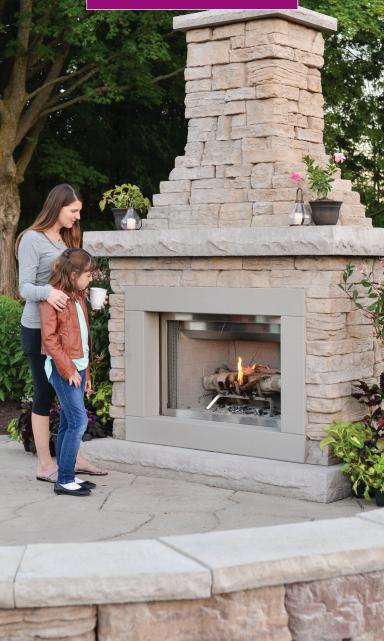

#### **OPTION C 425 Square Feet**

Consider Option C your rustic "bells and whistles" offering. This fully-loaded design moves the focal point of the project from the Fire Pit to the Belvedere Fire Place, a feature that will inspire your guests.