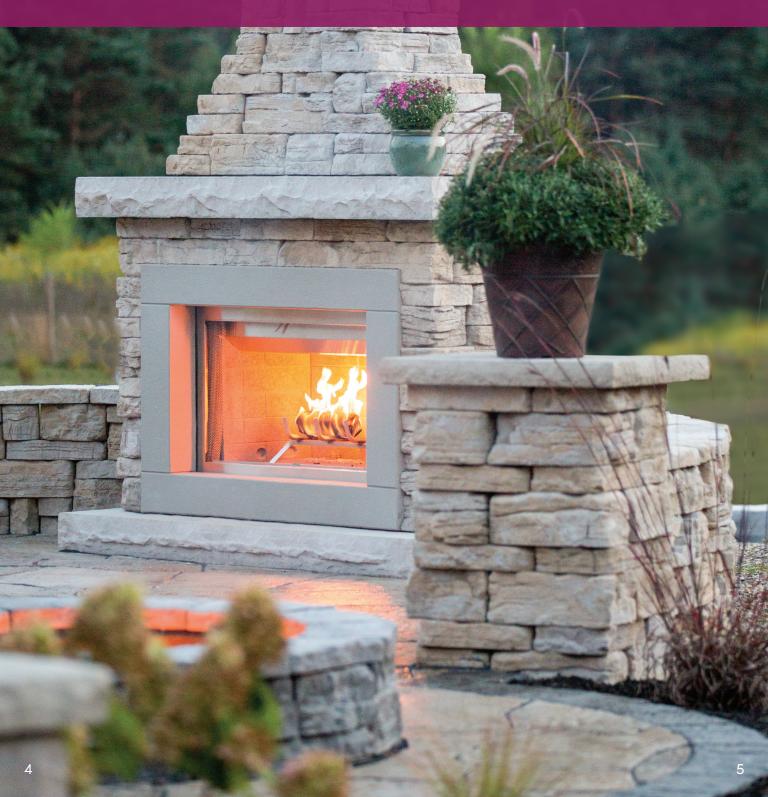

#### **OPTION C 425 Square Feet**

Consider Option C your rustic "bells and whistles" offering. This fully-loaded design moves the focal point of the project from the Fire Pit to the Belvedere Fire Place, a feature that will inspire your guests.