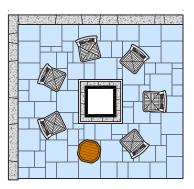

#### **OPTION A 250 Square Feet**

A round patio says family, community, s'mores, and summer nights. If you appreciate a natural backyard, consider a Rustic Patio option. Each rustic option features Grand Flagstone slabs, Belvedere walls, and Round Fire Pit Kits for a real stone feel that you won't find in any other hardscape line.