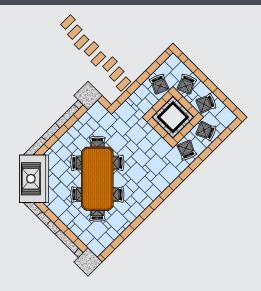

#### OPTION B 400 Square Feet

Want to dream a little bit bigger about your weekend plans? Option B extends the size of the Formal Patio. And with the impressive look and no-nonsense installation of Kodah wall, your contractor will be able to complete the project in no-time, so that you can get on with enjoying your space.