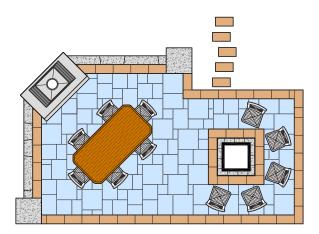

#### **OPTION C 425 Square Feet**

Consider Option C your rustic "bells and whistles" offering. This fully-loaded design moves the focal point of the project from the Fire Pit to the Belvedere Fire Place, a feature that will inspire your guests.