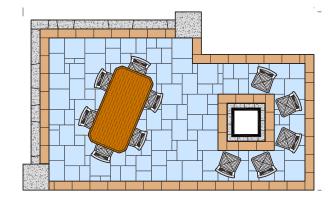

#### **OPTION B** 425 Square Feet

Option B expands the patio's footprint and gives your family more room for entertaining, to make the most of your backyard! With room for a fire pit and a dining set, this patio will transform your backyard into your favorite gathering space.