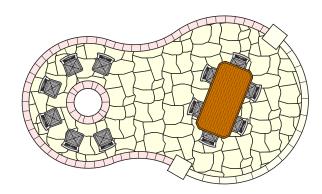

#### **OPTION B** 425 Square Feet

Option B expands the patio's footprint and gives your family more room for entertaining, to make the most of your backyard! With room for a fire pit and a dining set, this patio will transform your backyard into your favorite gathering space.