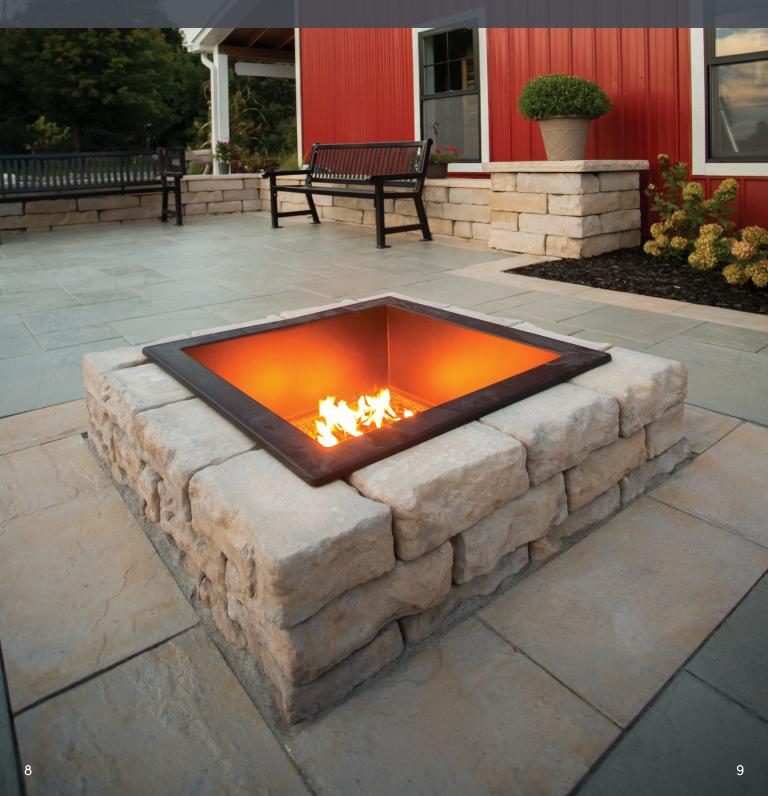

#### OPTION A 200 Square Feet

A square patio means a formal, chic look for your outdoor space. The Formal Patio options feature Kodah Walls, Dimensional Flagstone slabs, and the Rosetta Square Fire Pit, for visually-striking linear proportions. Be the first in your neighborhood to show off a unique and attractive landscape.