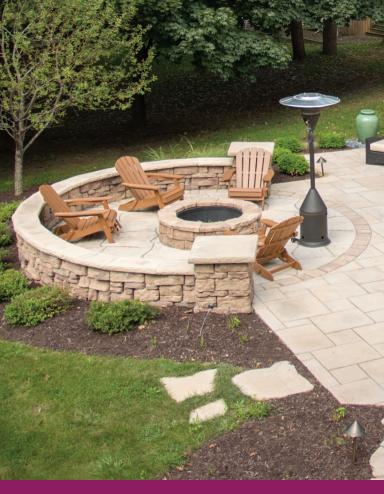

## RUSTIC PATIO DESIGNS

#### **OPTION A 250 Square Feet**

A round patio says family, community, s'mores, and summer nights. If you appreciate a natural backyard, consider a Rustic Patio option. Each rustic option features Grand Flagstone slabs, Belvedere walls, and Round Fire Pit Kits for a real stone feel that you won't find in any other hardscape line.