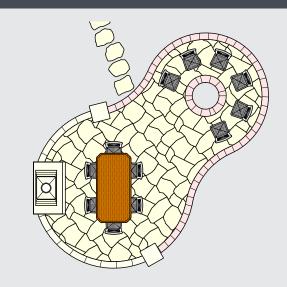

#### **OPTION B** 425 Square Feet

Option B expands the patio's footprint and gives your family more room for entertaining, to make the most of your backyard! With room for a fire pit and a dining set, this patio will transform your backyard into your favorite gathering space.