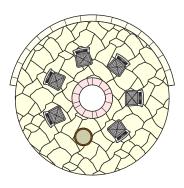

#### **OPTION A 250 Square Feet**

A round patio says family, community, s'mores, and summer nights. If you appreciate a natural backyard, consider a Rustic Patio option. Each rustic option features Grand Flagstone slabs, Belvedere walls, and Round Fire Pit Kits for a real stone feel that you won't find in any other hardscape line.