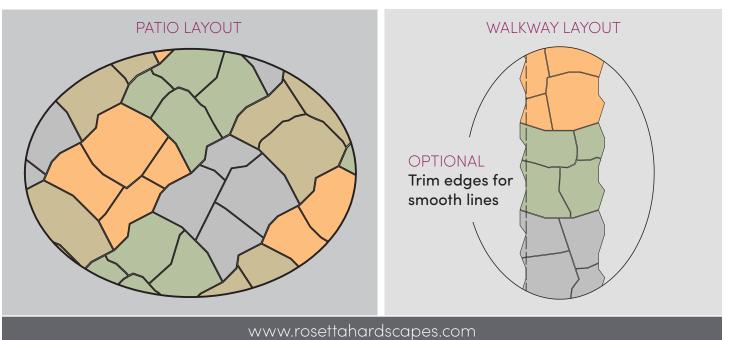

## **ROSETTA**

## GRAND FLAGSTONE

#### FEATURES

- Beautiful natural stone texture.
- 15 unique shapes replicate large, irregular flagstone.
- Fast installation with easy-to-install pattern.
- Uniform thickness (1.75") = comfortable end result.
- High strength concrete = long term durability.
- Multiple natural color blends available.

#### GRAND FLAGSTONE PACKAGING

Note: Outside dimensions of each layer are identical to all other layers, allowing any layer to be used anywhere in the pattern.



- 1 pallet = 90 s.f. (assumes 3/8" joint)
- 8 layers per pallet
- 2,160 lbs. per pallet
- Each pallet contains 2ea of the following layers:



TYPICAL PATTERN: Each layer is comprised of multiple individual pieces.



# ROSETTA<sup>®</sup>

## GRAND FLAGSTONE



www.rosettahardscapes.com