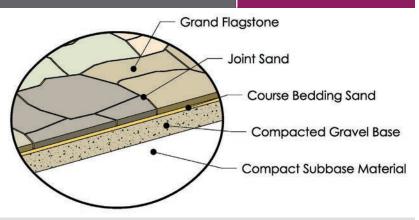

#### FEATURES

- Beautiful natural stone texture.
- 15 unique shapes replicate large, irregular flagstone.
- Fast installation with easy-to-install pattern.
- Uniform thickness (1.75") = comfortable end result.
- High strength concrete = long term durability.
- Multiple natural color blends available.

#### GRAND FLAGSTONE PACKAGING

Note: Outside dimensions of each layer are identical to all other layers, allowing any layer to be used anywhere in the pattern.

- 1 pallet = 90 s.f. (assumes 3/8" joint)
- 8 layers per pallet
- 2,160 lbs. per pallet
- Each pallet contains 2ea of the following layers: