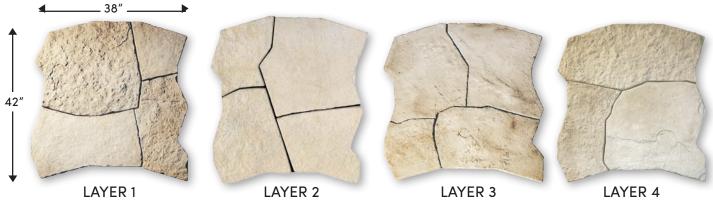

#### GRAND FLAGSTONE PACKAGING

Note: Outside dimensions of each layer are identical to all other layers, allowing any layer to be used anywhere in the pattern.

- 1 pallet = 90 s.f. (assumes 3/8" joint)
- 8 layers per pallet
- 2,160 lbs. per pallet
- Each pallet contains 2ea of the following layers:

TYPICAL PATTERN: Each layer is comprised of multiple individual pieces.