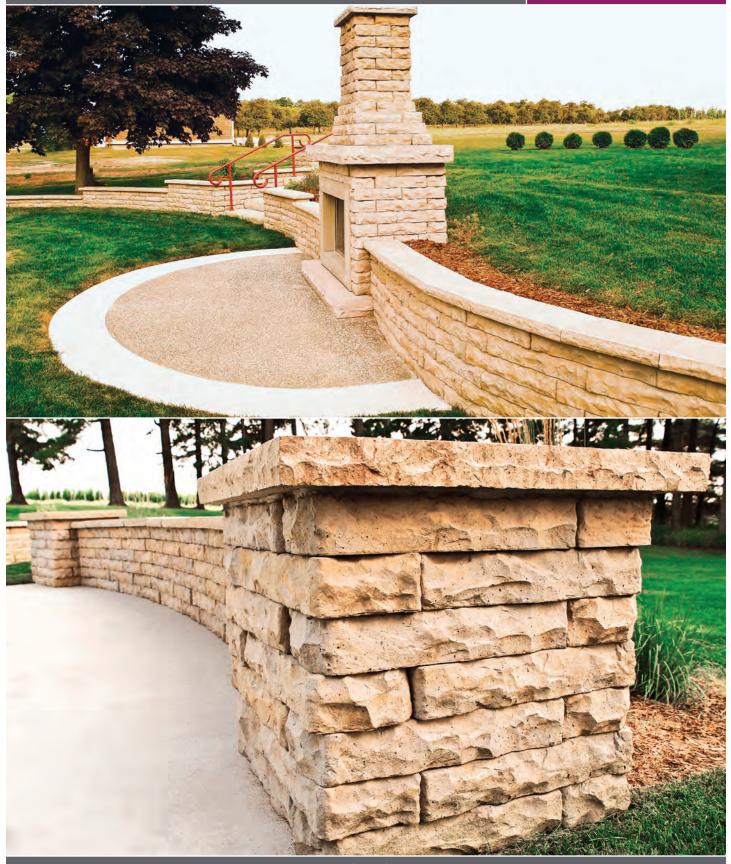

### CLAREMONT FIREPLACE KIT

#### CLAREMONT CORNER PALLET

- 40 Corner units per pallet
- Pallet weight = <u>+</u> 2,400 lbs
- One pallet contains enough corners to build a 30"x30" pillar, 40" Tall
- 34"x34"x3" Pillar Cap sold separately