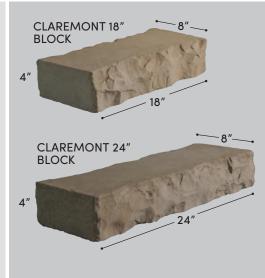

#### CLAREMONT WALL PALLET

- Pallet weight = ±2,800 lbs (incl. pallet weight)
- Pieces on pallet = 25 pieces of 18" and 25 pieces of 24"

| 8"x18" | 8"x24" |
|--------|--------|
| 8"x18" | 8"x24" |
| 8"x18" | 8"x24" |
| 8"x18" | 8"x24" |
| 0 X 10 | 0 X24  |
| 8"x18" | 8"x24" |