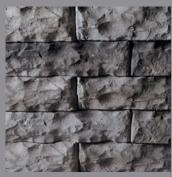

## **ROSETTA**

#### FEATURES

- Linear, horizontal proportions evoke a contemporary yet classic stone appearance
- Each unit is finished on both the front and back surfaces, allowing for both freestanding walls and retaining walls
- Crisp, chiseled stone texture is indistinguishable from natural snapped limestone drywall