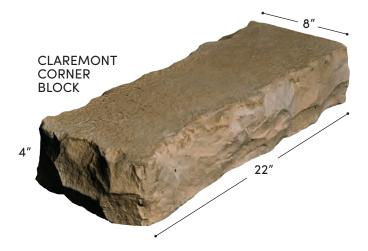

#### CLAREMONT CORNER PALLET

- 40 Corner units per pallet
- Pallet weight = <u>+</u> 2,400 lbs
- One pallet contains enough corners to build a 30"x30" pillar, 40" Tall
- 34"x34"x3" Pillar Cap sold separately