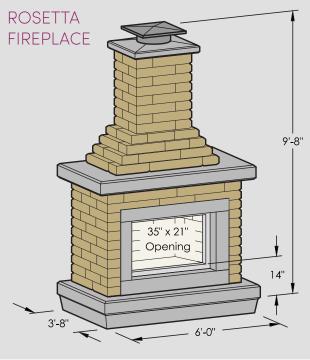

### OSETTA

#### **FEATURES**

- Beautiful natural stone appearance, unlike any other outdoor fireplace kit available.
- Complete kit, includes everything you need to construct the fireplace. (Components shown below)
- No concrete footing required in most cases, saves time and money.
- Very easy to install with convinient lift hooks cast into all large components

# KIT INCLUDES ALL OF THE FOLLOWING COMPONENTS

#### MASONRY COMPONENTS

<sup>\*</sup>Visit www.discoverrosetta.com for installation, warranty, and usage information