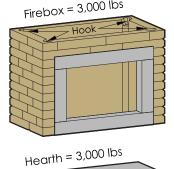

#### **FEATURES**

- Beautiful natural stone appearance, unlike any other outdoor fireplace kit available.
- Complete kit, includes everything you need to construct the fireplace. (Components shown below)
- No concrete footing required in most cases, saves time and money.
- Very easy to install with convinient lift hooks cast into all large components

#### MASONRY COMPONENTS

<sup>\*</sup>Visit www.discoverrosetta.com for installation, warranty, and usage information