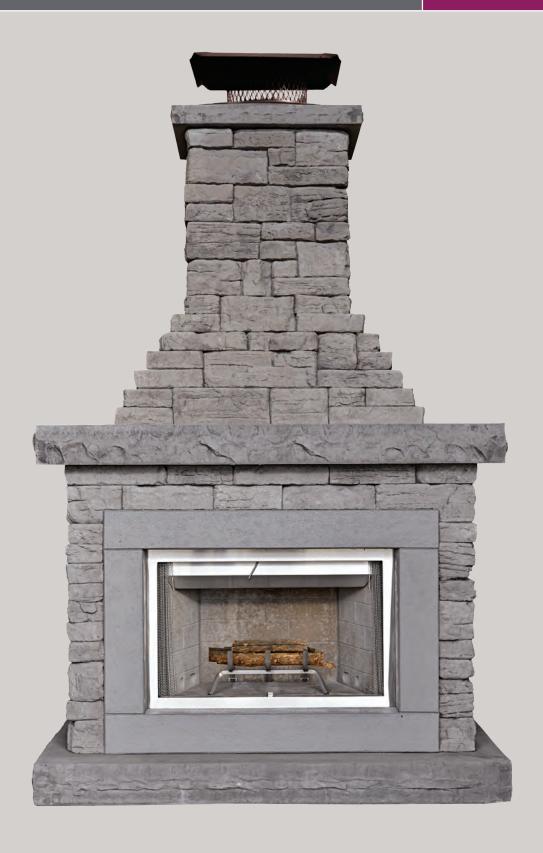

### OSETTA

#### **FEATURES**

- Beautiful natural stone appearance, unlike any other outdoor fireplace kit available.
- Complete kit, includes everything you need to construct the fireplace. (Components shown below)
- No concrete footing required in most cases, saves time and money.
- Very easy to install with convinient lift hooks cast into all large components

#### METAL COMPONENTS

Chimney Cap with Spark Arrestor

Double Wall Stainless Steel Chimney Liner

Stainless Steel Fireplace Insert