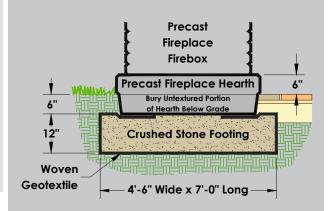

## **FEATURES**

- Beautiful natural stone appearance, unlike any other outdoor fireplace kit available.
- Complete kit, includes everything you need to construct the fireplace. (Components shown below)
- No concrete footing required in most cases, saves time and money.
- Very easy to install with convinient lift hooks cast into all large components

# KIT INCLUDES ALL OF THE FOLLOWING COMPONENTS

#### METAL COMPONENTS



Chimney Cap with Spark Arrestor



Double Wall Stainless Steel Chimney Liner



Stainless Steel Fireplace Insert

## OTHER INCLUDED COMPONENTS



Bag of Mortar

- Miscellanious Fasteners
- Detailed Instructions

#### MASONRY COMPONENTS







<sup>\*</sup>Visit www.discoverrosetta.com for installation, warranty, and usage information

#### FOUNDATION INSTALLATION DETAIL